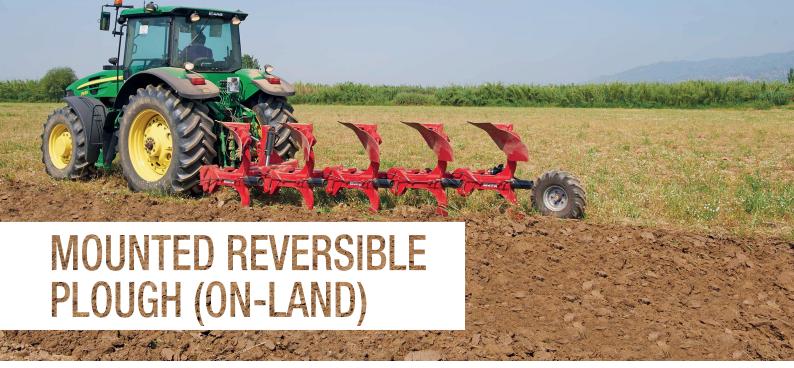

- Specially designe and material for stony and hardest conditions.
- On-land plowing with adjustable two position working width for reducing plough pan and less fuel consumption.
- Two safety system Hydraulic (HRP) or mechanic (MRP) with 40 cm clearance.