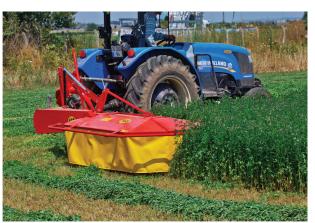

## ROTARY DRUMOWER

- There are 2 drums rotating opposite to one another and 3 knives rotating by high environment speed on each drum.
- It is used to cut any feed plants, weeds, meadow, roadside heaths and herbs by the help of the knives.
- It is possible to set cutting size by adjustable cutting height.
- Drying is provided in short period of time by protecting plant nutrition values.
- Low power requirement provides savings from time and fuel oil. It performs work in high quality without tiring out the tractor.
- Its compliance to roughness is quite successful.
- Security is provided by pulley mechanism by stretching belts through a bow.