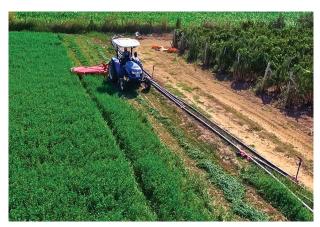

## ROTARY DRUMOWER

- There are 2 drums rotating opposite to one another and 3 knives rotating by high environment speed on each drum.
- It is used to cut any feed plants, weeds, meadow, roadside heaths and herbs by the help of the knives.
- It is possible to set cutting size by adjustable cutting height.
- Drying is provided in short period of time by protecting plant nutrition values.
- Low power requirement provides savings from time and fuel oil. It performs work in high quality without tiring out the tractor.
- Its compliance to roughness is quite successful.
- Security is provided by pulley mechanism by stretching belts through a bow.