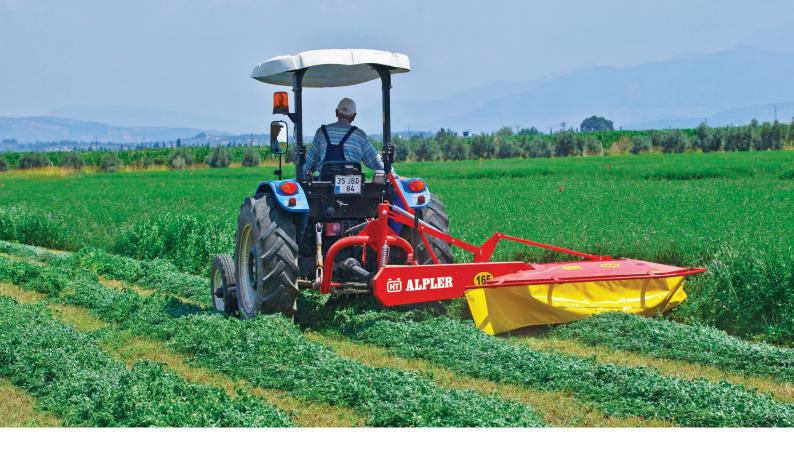

## ROTARY DRUMOWER

- There are 2 drums rotating opposite to one another and 3 knives rotating by high environment speed on each drum.
- It is used to cut any feed plants, weeds, meadow, roadside heaths and herbs by the help of the knives.
- It is possible to set cutting size by adjustable cutting height.
- Drying is provided in short period of time by protecting plant nutrition values.
- Low power requirement provides savings from time and fuel oil. It performs work in high quality without tiring out the tractor.
- Its compliance to roughness is quite successful.
- Security is provided by pulley mechanism by stretching belts through a bow.