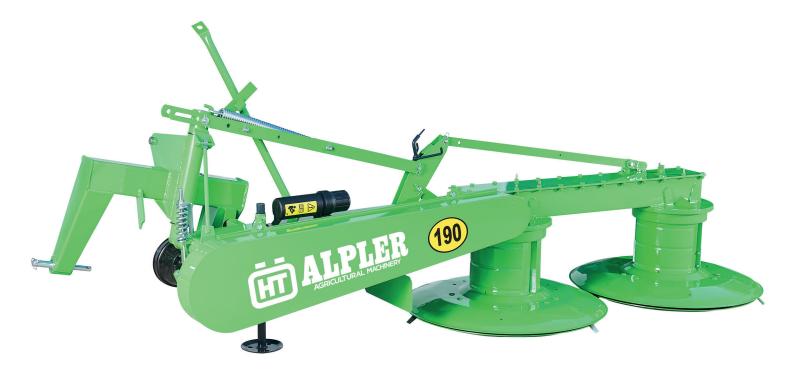

## ROTARY DRUMOWER

- There are 2 drums rotating opposite to one another and 3 knives rotating by high environment speed on each drum.
- It is used to cut any feed plants, weeds, meadow, roadside heaths and herbs by the help of the knives.
- It is possible to set cutting size by adjustable cutting height.
- Drying is provided in short period of time by protecting plant nutrition values.
- Low power requirement provides savings from time and fuel oil. It performs work in high quality without tiring out the tractor.
- Its compliance to roughness is quite successful.
- Security is provided by pulley mechanism by stretching belts through a bow.

## TECHNICIAL SPECIFICATIONS

| MODEL    | Number of<br>drums<br>(PIECE) | Working<br>width<br>(MM) | Transport<br>width<br>(MM) | Overall<br>height<br>(MM) | Number of<br>Blades<br>(PIECE) | Optimal<br>Working<br>speed | Capacity<br>(da/h) | P.T.O. Shaft<br>Rotations<br>(Max.)(Min-1) | Weigth<br>(KG) | Power<br>requirement<br>(HP) |
|----------|-------------------------------|--------------------------|----------------------------|---------------------------|--------------------------------|-----------------------------|--------------------|--------------------------------------------|----------------|------------------------------|
| RDM-A 30 | 2                             | 1350                     | 1175                       | 990                       | 6                              | 5-7,5                       | 5,5-8              | 540                                        | 385            | 30                           |
| RDM-A 40 | 2                             | 1650                     | 1518                       | 1075                      | 6                              | 5-7,5                       | 6,5-10             | 540                                        | 422            | 40                           |
| RDM-A 50 | 2                             | 1900                     | 1500                       | 1035                      | 6                              | 5-7,5                       | 7,5-11,5           | 540                                        | 485            | 50                           |