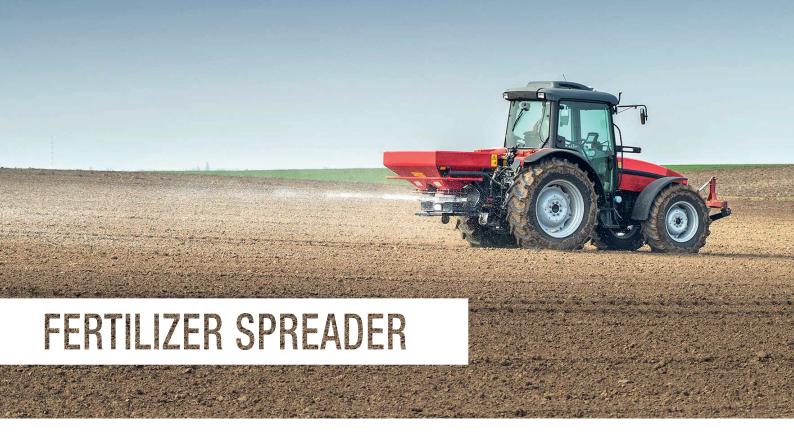

A simple machine, with all the features and technology needed in today's conditions, at a fraction of the price of many competitors. Without comprising safety or quality. This is not just about saving money, but applying fertilizers as evenly and precisely.

- Adjustable Spread Width
- Choice of Disc and blade sets.