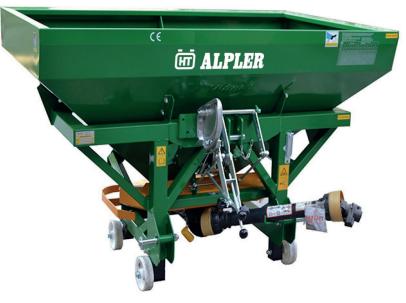

A simple machine, with all the features and technology needed in today's conditions, at a fraction of the price of many competitors. Without comprising safety or quality. This is not just about saving money, but applying fertilizers as evenly and precisely.

- Adjustable Spread Width
- Choice of Disc and blade sets.

## TECHNICIAL SPECIFICATIONS

| MODEL   | Length<br>(cm) | Width<br>(cm) | Heigth<br>(cm) | Volume<br>(lt) | Working Width<br>(m) | Weigth<br>(kg) |
|---------|----------------|---------------|----------------|----------------|----------------------|----------------|
| FSA 600 | 110            | 183,5         | 113            | 598            | 14 - 20              | 200            |
| FSA 800 | 110,5          | 183,5         | 113            | 808            | 14 - 21              | 210            |