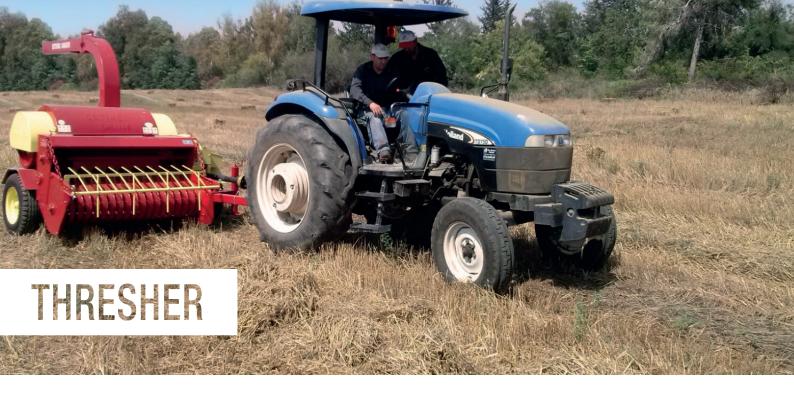

- It is possible to harvest wheat, barley and also lentil, chick pea, and beans by using sorghom extra equipment.

- The harvested stems are soft and small enough to be eaten by dairy animals.

- The thresher loads the grains into bags or onto trailers by pneaumatic grain loader.

- It can be be worked by belt from the tractor or by the pto shaft.

- The grains are so pure that it does not require a second process.