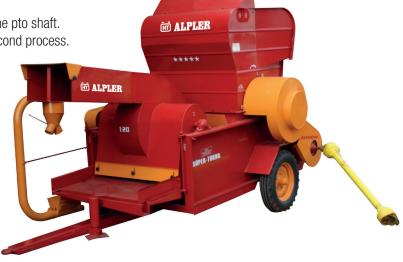

- It can be be worked by belt from the tractor or by the pto shaft.

- The grains are so pure that it does not require a second process.

## TECHNICIAL SPECIFICATIONS

| Number Of<br>Knives | Total<br>Length<br>(cm) | Total<br>Width<br>(cm) | Total<br>Hight<br>(cm) | Weight (kg) | Efficiency<br>(kg/h) | Power<br>Required |
|---------------------|-------------------------|------------------------|------------------------|-------------|----------------------|-------------------|
| 44                  | 400                     | 220                    | 235                    | 1475        | 2150                 | 40                |